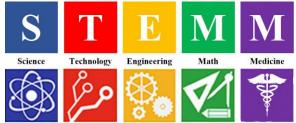

## MIT STEM<sup>2</sup> Magnet Jr. High offers innovative programs such as:

- Robotics
- Drones
- Engineering
- Medicine
- 3D Printing
- Advanced Mathematics
- Science

FREE Breakfast for ALL Students

The Child Nutrition Services Department proudly serves a nutritious breakfast for all R2 students. Students eat breakfast in their classrooms each morning

## Technology MIT

**Maricopa Institute of** 

Maricopa Institute of Technology

is an Advanced STEM<sup>2</sup> Magnet

School serving students in grades

7 & 8.

MIT STEM<sup>2</sup> High School serves

students 9 - 12

One of Arizona's most advanced

STEM<sup>2</sup> facilities. MIT provides a

rigorous and comprehensive

STEM<sup>2</sup> curriculum through

interdisciplinary work,

independent learning, projects

based, advanced internships, and