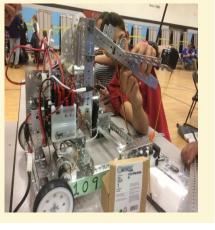

## MIT STEM<sup>2</sup> Magnet Jr. High offers innovative programs such as:

- Robotics
- Drones
- Engineering
- Medicine
- 3D Printing
- Advanced Mathematics
- Science

FREE Breakfast for ALL Students

The Child Nutrition Services Department proudly serves a nutritious breakfast for all R2 students. Students eat breakfast in their classrooms each morning